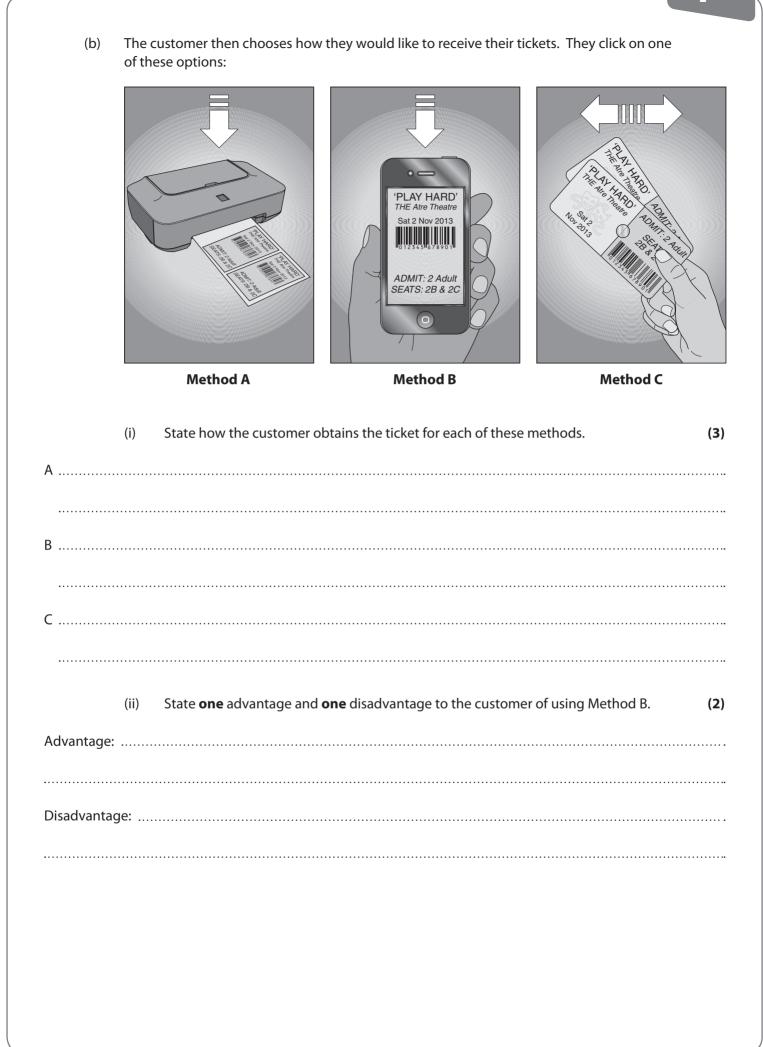

Which <b>one</b> of these would be suitable for accessing mobile broadband? | (1)     |
|   |     |                                         | Tablet Computer A                                                           |         |
|   |     |                                         | Tablet Computer B                                                           |         |
|   |     |                                         | Tablet Computer C                                                           |         |
|   |     |                                         | Tablet Computer D                                                           |         |
|   |     |                                         |                                                                             |         |