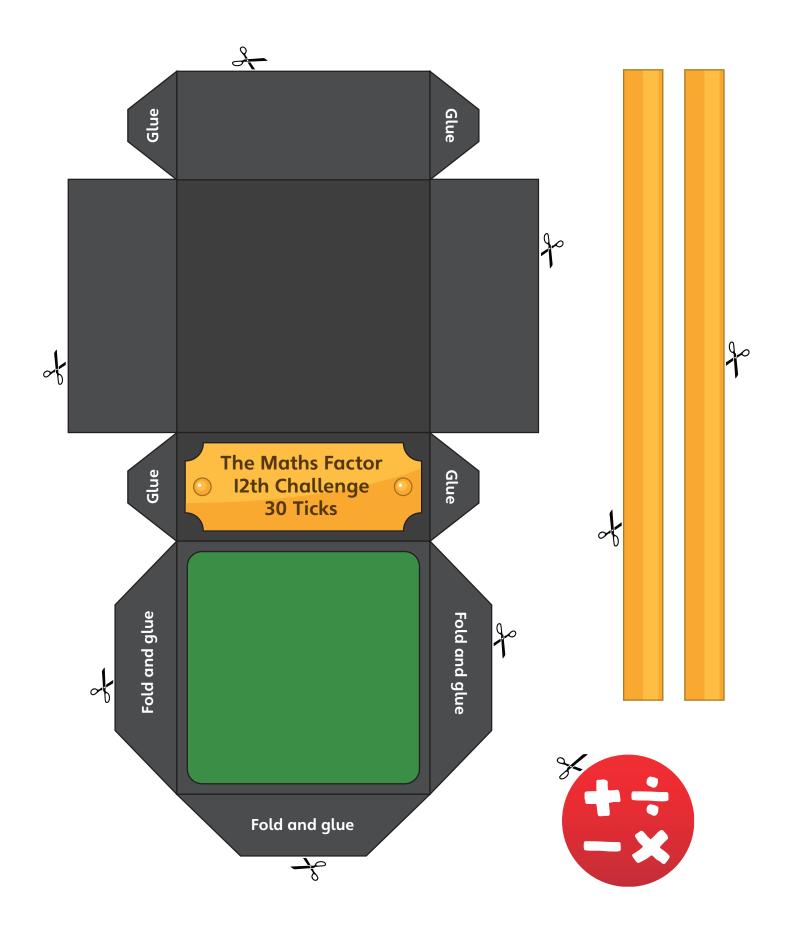

### Step 1

Cut out the trophy cup, pedestal, handles, badge and base.

### Step 2

Create the base by folding along the lines, applying glue to the flaps labeled glue and then sticking together to create a cuboid base.

### Step 3

Create the cup by folding along the lines and applying glue to the flaps labeled glue, then sticking together to create the hexagonal cup shape.