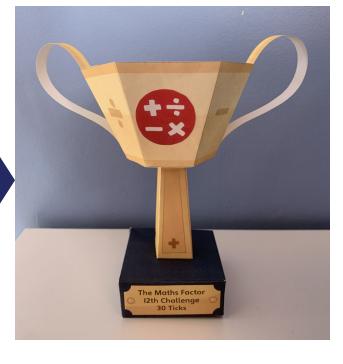

## Step 8

Attach the badge to the cup by applying glue to the cup section labeled Glue badge and sticking on the badge.

This is what it should look like!