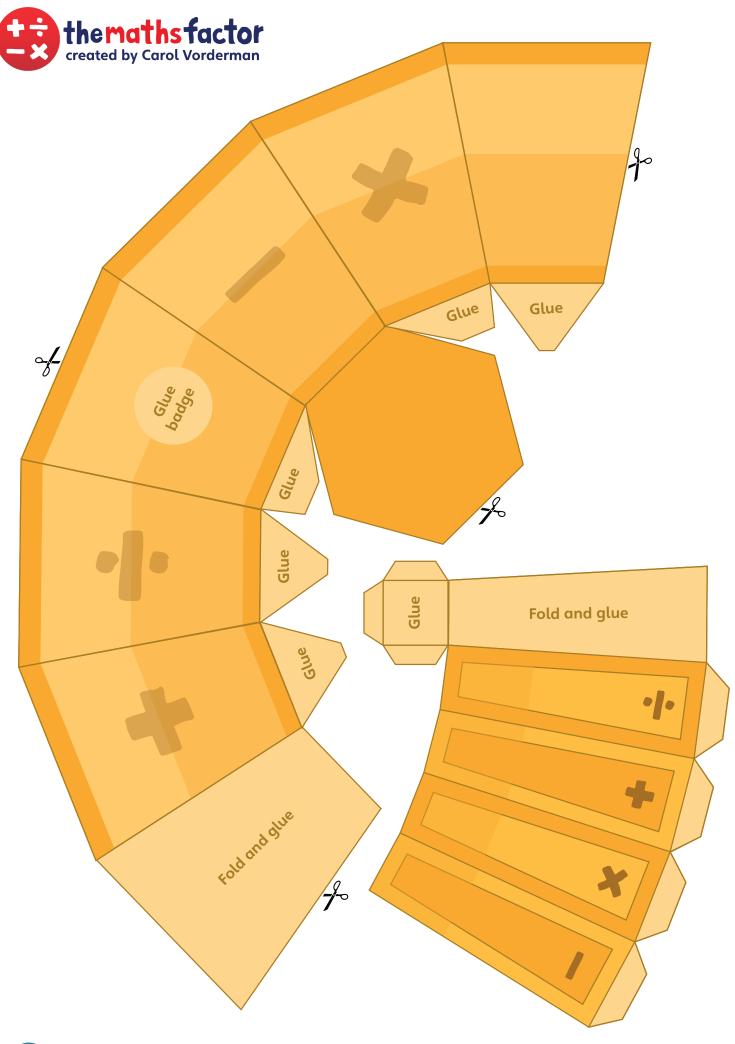

### Step 1

Cut out the trophy cup, pedestal, handles, badge and base.

## Step 4

Create the pedestal by folding along the lines, applying glue to the required flaps and sticking together to create the trapezoid pedestal for the cup to sit on.

## Step 7

Attach the handles to the cup by applying glue to the top and bottom of the handles and sticking to the cup.