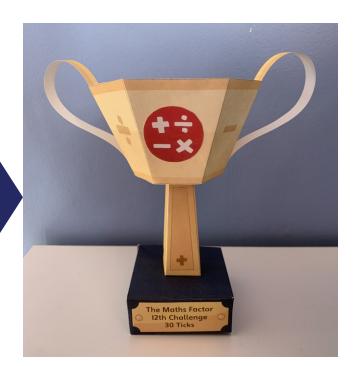

#### Step 8

Attach the badge to the cup by applying glue to the cup section labeled Glue badge and sticking on the badge.

This is what it should look like (but in silver)!