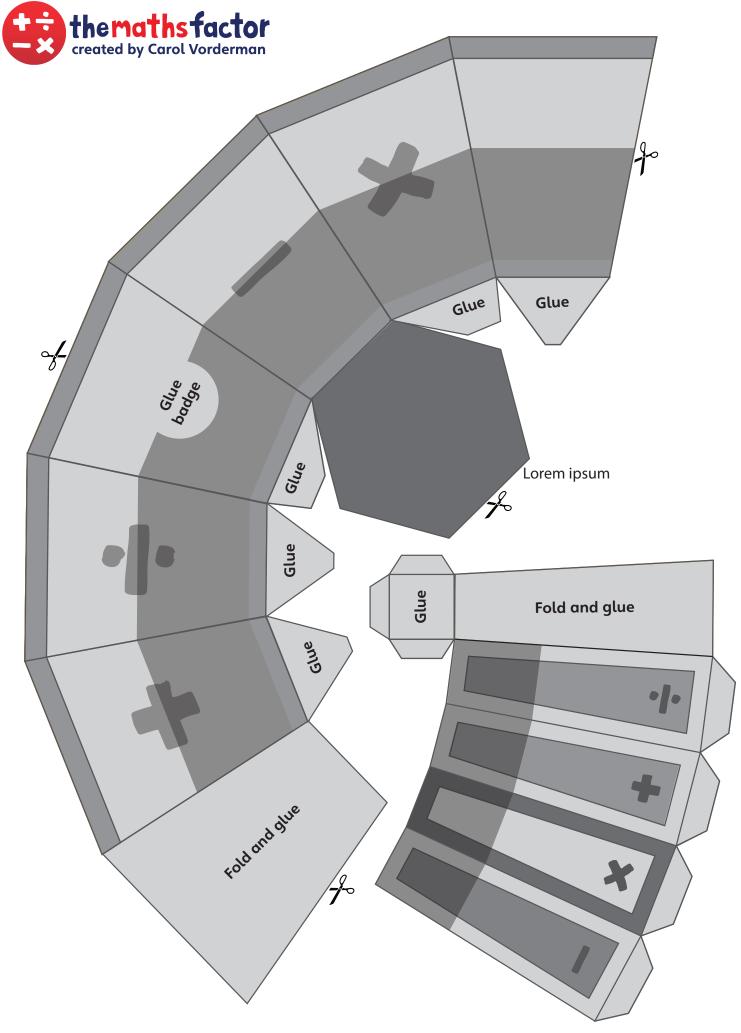

### Step 1

Cut out the trophy cup, pedestal, handles, badge and base.

# Step 3

Create the cup by folding along the lines and applying glue to the flaps labeled glue, then sticking together to create the hexagonal cup shape.

## Step 4

Create the pedestal by folding along the lines, applying glue to the required flaps and sticking together to create the trapezoid pedestal for the cup to sit on.