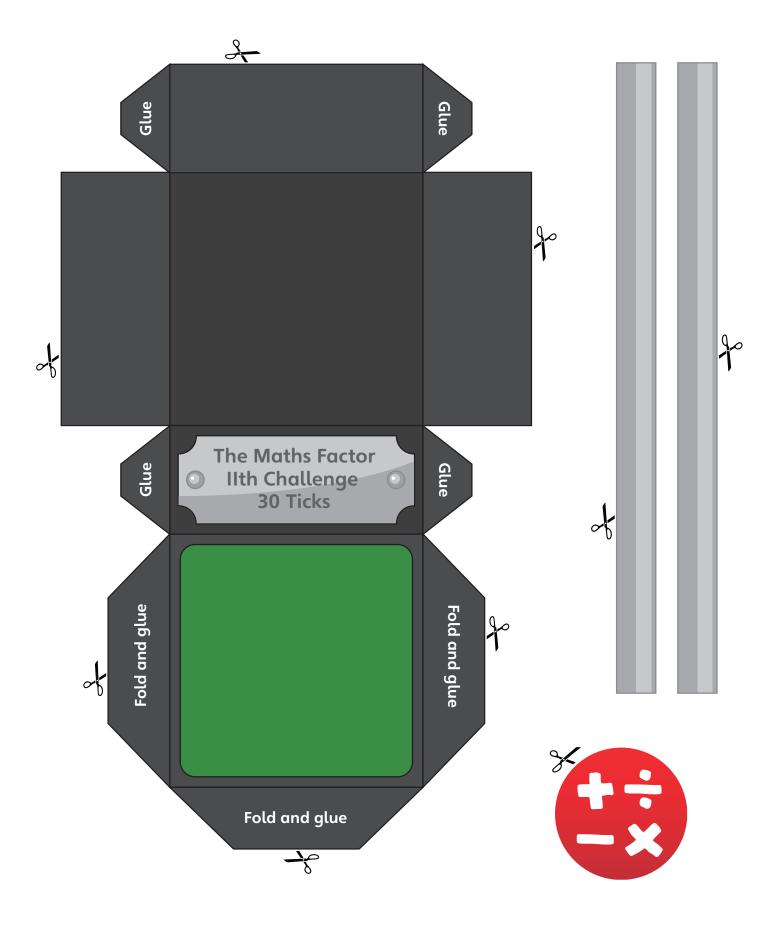

### Step 1

Cut out the trophy cup, pedestal, handles, badge and base.

## step 2

Create the base by folding along the lines, applying glue to the flaps labeled glue and then sticking together to create a cuboid base.