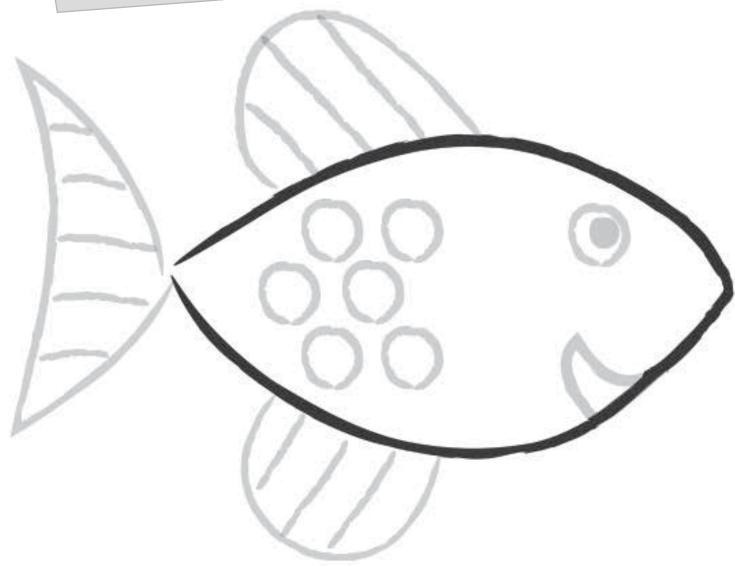

6 = Draw the eyes

5 = Draw the mouth

4 = Draw the tail

3 = Draw the scales

2 = Draw a fin

I = Draw a fin

| Name: | Date: |
|-------|-------|
| -     |       |

6 = Draw the head