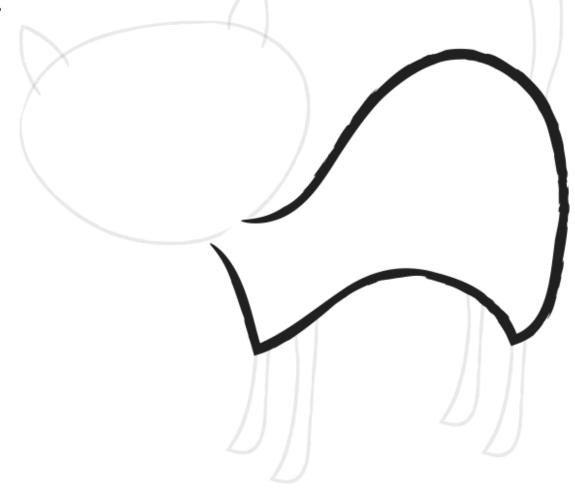

# Cat

| Name: | 170 | ate: |
|-------|-----|------|
|       |     |      |

6 = Draw the beak

5 = Draw the eyes

4 = Draw the wings 3 = Draw the tail

2 = Draw the legs I = Draw the feet

| Name: | Date: |
|-------|-------|
|       |       |

#### Dice roll

6 = Draw the head and ears

5 = Draw the front legs

4 = Draw the back legs

3 = Draw the front paws

2 = Draw the back paws

I = Draw the tail