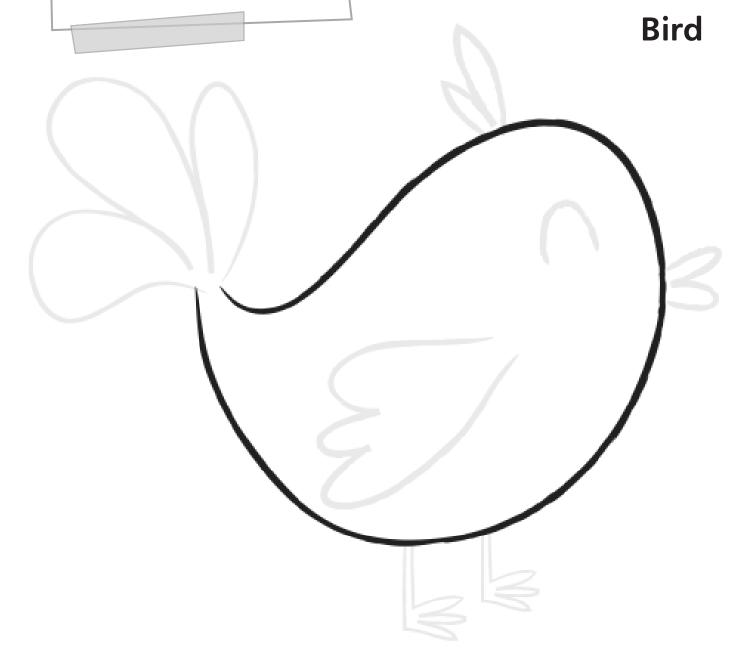

# Cat

| Name: | 170 | ate: |
|-------|-----|------|
|       |     |      |

6 = Draw the beak

5 = Draw the eyes

4 = Draw the wings 3 = Draw the tail

2 = Draw the legs I = Draw the feet

| Name: | Date: |
|-------|-------|
|       |       |