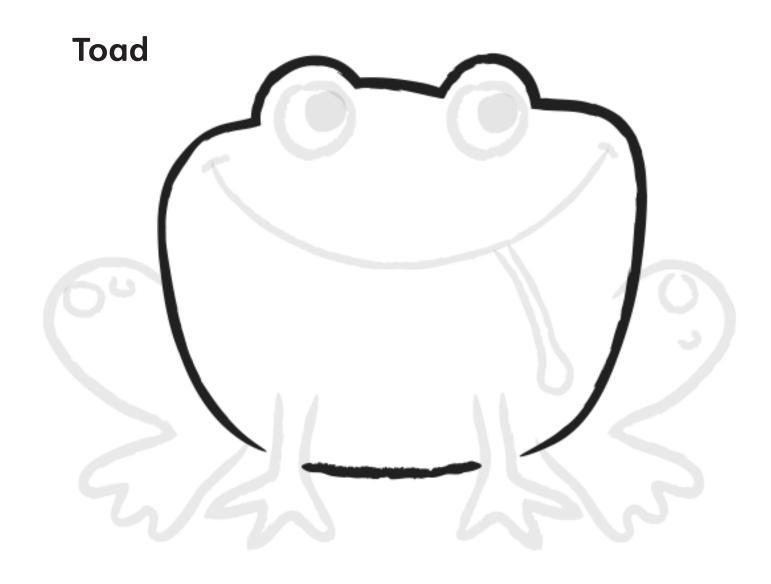

5 = Draw the two short arms

4 = Draw the two long legs

3 = Draw the four claws on each arm and leg

2 = Draw the tail

I = Draw the eyes