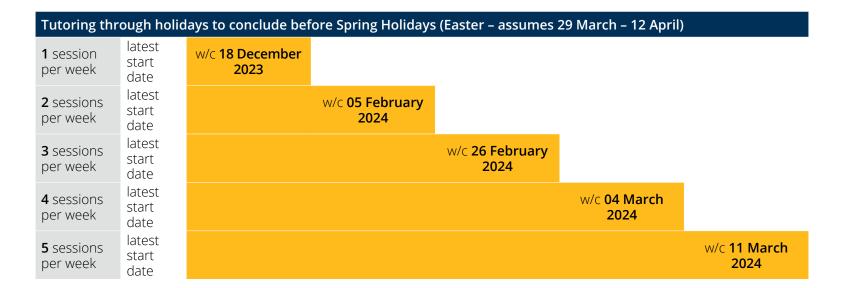

### (Easter) latest w/c **04 December** 1 session start per week 2023 date latest w/c **29 January** 2 sessions start 2024 per week date latest **3** sessions w/c **26 February** start per week 2024 date latest 4 sessions w/c **04 March** start per week 2024 date latest **5** sessions w/c 04 March

Tutoring excluding holidays (assuming spring half term 12-16 February 2024) to conclude before Spring Holidays

2024

Tutoring excluding holidays (assumes 12-16 February for Spring half term and 29 March-12 April for Easter holiday) to conclude before GCSE Summer Series begins (assumes w/c 6 May 2024)