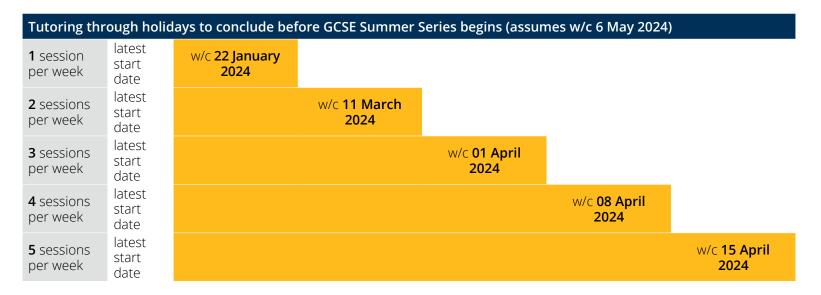

Tutoring excluding holidays (assuming spring half term 12-16 February 2024) to conclude before Spring Holidays

2024

Tutoring excluding holidays (assumes 12-16 February for Spring half term and 29 March-12 April for Easter holiday) to conclude before GCSE Summer Series begins (assumes w/c 6 May 2024)