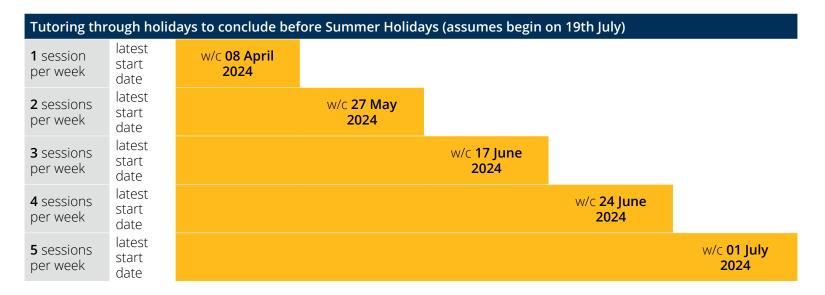

### Tutoring excluding holidays (assuming Summer half term 27-31 May 2024) to conclude before Summer Holidays (assumes begin on 19th July)

| (                          | -0                      | 3-31                               |                                  |                                   |                                   |                                   |
|----------------------------|-------------------------|------------------------------------|----------------------------------|-----------------------------------|-----------------------------------|-----------------------------------|
| <b>1</b> session per week  | latest<br>start<br>date | w/c <b>18 March</b><br><b>2024</b> |                                  |                                   |                                   |                                   |
| <b>2</b> sessions per week | latest<br>start<br>date |                                    | w/c <b>20 May</b><br><b>2024</b> |                                   |                                   |                                   |
| <b>3</b> sessions per week | latest<br>start<br>date |                                    |                                  | w/c <b>17 June</b><br><b>2024</b> |                                   |                                   |
| <b>4</b> sessions per week | latest<br>start<br>date |                                    |                                  |                                   | w/c <b>24 June</b><br><b>2024</b> |                                   |
| <b>5</b> sessions per week | latest<br>start<br>date |                                    |                                  |                                   |                                   | w/c <b>01 July</b><br><b>2024</b> |