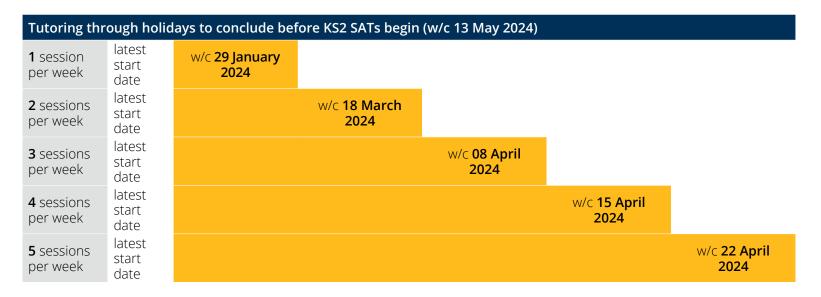

### Tutoring excluding holidays (assumes 12-16 February for Spring half term and 29 March-12 April for Easter holiday) to conclude before KS2 SATs begin

| <b>1</b> session per week  | latest<br>start<br>date | w/c <b>08 January</b><br><b>2024</b> |                                    |                                    |                                    |                                    |
|----------------------------|-------------------------|--------------------------------------|------------------------------------|------------------------------------|------------------------------------|------------------------------------|
| <b>2</b> sessions per week | latest<br>start<br>date |                                      | w/c <b>04 March</b><br><b>2024</b> |                                    |                                    |                                    |
| <b>3</b> sessions per week | latest<br>start<br>date |                                      |                                    | w/c <b>25 March</b><br><b>2024</b> |                                    |                                    |
| <b>4</b> sessions per week | latest<br>start<br>date |                                      |                                    |                                    | w/c <b>15 April</b><br><b>2024</b> |                                    |
| <b>5</b> sessions per week | latest<br>start<br>date |                                      |                                    |                                    |                                    | w/c <b>22 April</b><br><b>2024</b> |